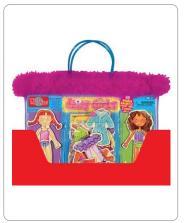

# 14" x 11.5" x 1.5" • MAGNETIC WOODEN DOLLS • MAGNETIC WOODEN PIECES • VINYL STORAGE TOTE WITH SNAP POCKET

item: 50460

upc: 8-05219-50460-4

daisy girls

item: 50463

upc: 8-05219-50463-5

daisy girls - pets and vet

# about the format

T.S. Shure® Magnetic
Wooden Dress-Up Dolls
provide hours of imaginative
pretend play. Your little one
can dress up these adorable
dolls in mix-and-match
outfits, and the clear tote
with snap closure pockets is
perfect for travel and storage
at home!