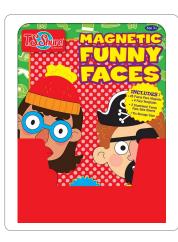

#### 7" x 9" x 0.75" • CONTENTS VARY PER TITLE

human skeleton

item: 50252

upc: 8-05219-50252-5

daisy girls dress-up

item: 50255

upc: 8-05219-50255-6

funny faces

item: 50261 upc: 8-05219-50261-7

dinosaurs

item: 50263 upc: 8-05219-50263-1

cat's cradle

item: 50432

upc: 8-05219-50432-1

knock knock jokes

item: 50450

# about the format

Young learners can explore and discover a variety of subjects in Bendon's T.S. Shure® Activity Tins. Each tin includes a series of pieces and inserts in a sturdy storage tin for hours of interactive learning fun in the car, on the go, and at home!