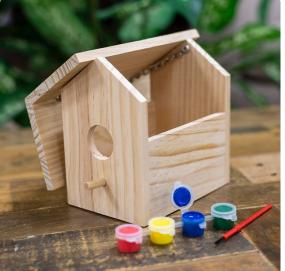

#### SIZE VARIES PER TITLE • WOOD STRUCTURE WITH METAL CHAIN • 4 PAINT POTS • PAINTBRUSH

paint a bird feeder

item: 50472 upc: 8-05219-50472-7

paint a birdhouse

item: 50475

upc: 8-05219-50475-8

# about the format

Your little artist can paint a beautiful new wooden birdhouse or birdfeeder with one of our T.S. Shure® Wooden Creativity Kit! Each kit comes pre-assembled and ready to paint with 4 paint colors and a paintbrush. Enjoy hours of bird watching with this fun and creative kit!