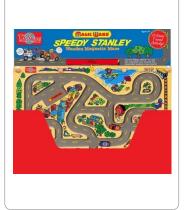

# 12.5" x 11.8" x 0.75" • MAGNETIC WOODEN MAZE WITH 3 MAGNETS • ACRYLIC TOP • MAGIC WAND

#### speedy stanley

item: 50294 upc: 8-05219-50294-5

# about the format

Discover the magic of magnetic mazes with the T.S. Shure® Magic Wand Wooden Magnetic Maze! Children will love using the Magic Wand™ to maneuver magnetic pieces along the winding path of the maze. Hand-eye coordination and fun is the name of this wooden magnetic game!