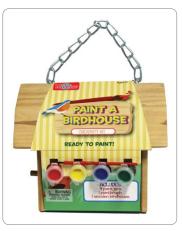

#### SIZE VARIES PER TITLE • WOOD STRUCTURE WITH METAL CHAIN • 4 PAINT POTS • PAINTBRUSH

paint a bird feeder

item: 50472 upc: 8-05219-50472-7

paint a birdhouse

item: 50475

upc: 8-05219-50475-8

# about the format

Your little artist can paint a beautiful new wooden birdhouse or birdfeeder with one of our T.S. Shure® Wooden Creativity Kit! Each kit comes pre-assembled and ready to paint with 4 paint colors and a paintbrush. Enjoy hours of bird watching with this fun and creative kit!