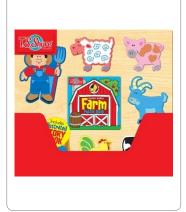

#### 14.6875" x 12" x 1.5" • MAGNETIC WOODEN PLAYBOARD • 27 MAGNETIC WOODEN PIECES • 3 PLAY SCENES • VINYL STORAGE TOTE

princess, ballerinas, and fairies

item: 50445 upc: 8-05219-50445-1

farm animals, farm vehicles, horses

# about the format

Encourage endless pretend play with this T.S. Shure® Magnetic Wooden Playboard. This set includes 3 beautifully illustrated scenes that can be integrated into the frame of the wooden magnetic playboard, providing hours of imaginative fun. Each set also includes 27 magnetic wooden play pieces for interactive storytelling and a sturdy storage bag for fun at home or on the go!