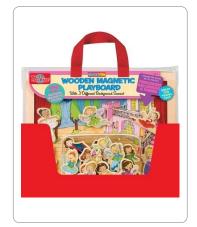

#### 14.6875" x 12" x 1.5" • MAGNETIC WOODEN PLAYBOARD • 27 MAGNETIC WOODEN PIECES • 3 PLAY SCENES • VINYL STORAGE TOTE

princess, ballerinas, and fairies

item: 50445 upc: 8-05219-50445-1

farm animals, farm vehicles, horses

item: 50455 upc: 8-05219-50455-0

# about the format

Encourage endless pretend play with this T.S. Shure® Magnetic Wooden Playboard. This set includes 3 beautifully illustrated scenes that can be integrated into the frame of the wooden magnetic playboard, providing hours of imaginative fun. Each set also includes 27 magnetic wooden play pieces for interactive storytelling and a sturdy storage bag for fun at home or on the go!