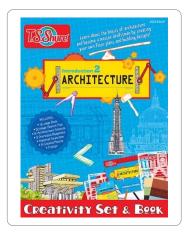

#### 8.5" x II" x 2.25" • CONTENTS VARY PER TITLE

#### introduction 2 architecture

item: 50512 upc: 8-05219-50512-0

# about the format

Emerging learners can discover the basics of architecture with the T.S. Shure® Introduction 2 Architecture Creativity Set & Book. Each Creativity Set & Book contains an informational book and all the tools your child will need to explore and get creative with a new subject. Your aspiring artist will soon be on the way to becoming a junior architect!