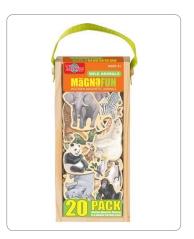

### 4.625" x 10.875" x 1.25" • 20\* WOODEN MAGNETS IN WOODEN STORAGE BOX

favorite pets

item: 50492 upc: 8-05219-50492-5

wild animals

item: 50493 upc: 8-05219-50493-2

on the farm

item: 50495 upc: 8-05219-50495-6

# about the format

Get ready for hours of imaginative play and discovery with T.S. Shure® MagnaFun Wooden Magnets. Each 20-piece\* set is perfect for creative play on any magnetic surface at home or on the go!