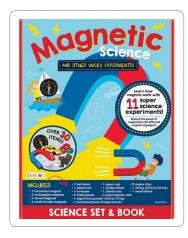

#### 8.5" x II" x 2.25" • CONTENTS VARY PER TITLE

### magnetic science

item: 52449

upc: 8-05219-52449-7

# about the format

Emerging learners can discover the basics of scientific topics with the T.S. Shure® Science Set & Books. Each Science Set & Book contains an informational book and all the tools your child will need to explore and get hands-on with a new science subject.