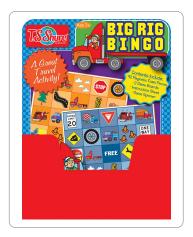

#### 5" x 6.75" x 0.75" • CONTENTS VARY PER TITLE

tangrams

item: 50433 upc: 8-05219-50433-8

paper airplanes

item: 50435 upc: 8-05219-50435-2

tic-tac-toe

item: 50437 upc: 8-05219-50437-6

travel mazes

item: 50438 upc: 8-05219-50438-3

battle of the boats

item: 50516 upc: 8-05219-50516-8

big rig bingo

item: 50523 upc: 8-05219-50523-6

friendship bracelets

item: 51243 upc: 8-05219-51243-2

# about the format

Children will be entertained for hours with these T.S. Shure® Mini Activity Tins. Each title features a different hands-on activity in a sturdy, travel-sized storage tin that's perfect for fun in the car, on the go, or at home!