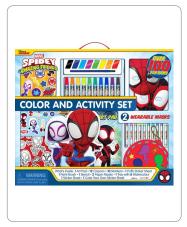

21.5" X 18.5" X 1" • ART PAD WITH STICKER SCENES • 12 CRAYONS • 10 MARKERS • WATERCOLOR TRAY WITH BRUSH • STENCIL 2 PAPER MASKS OR TIARAS • PUFFY STICKER SHEET • STICKER SHEET • COLOR-YOUR-OWN STICKER SHEET

spidey and his amazing friends

item: 50948 upc: 8-05219-50948-7

# about the format

Give your princess the art set she deserves with Bendon's Activity Suitcase! With coloring and activity books, pen with topper, tiara, and jewel stickers, it has everything she'll need to express her creativity and imagination—all inside a stylish handled suitcase that's perfect for storage.