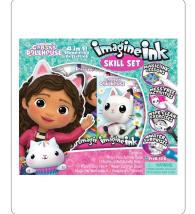

# imagine ink 4-in-I activity box set

12.75" x 11" x 1.75" • 12-PAGE MAGIC INK BOOK • 12-PAGE MESS-FREE GAME BOOK • WATER SURPRISE BOARD/DRY-ERASE BOARD • MAGIC INK MARKER • DRY-ERASE MARKER • WATER SURPRISE BRUSH

# gabby dollhouse

item: 54323

upc: 8-05219-54323-8

#### bluey

item: 58407 upc: 8-05219-58407-1

# about the format

It's our most comprehensive
Imagine Ink set ever! Bendon's
Imagine Ink 4-in-I Activity Box
Set comes with all kinds of cool
coloring tools to use on the
included Magic Ink activity book,
Mess Free Game Book, and dualsided Water Surprise/dry-erase
board. Color with special messfree marker, Water Surprise
brush, or dry-erase marker for
hours of coloring fun!