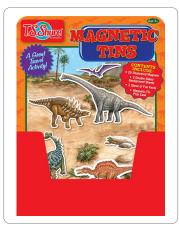

#### 7" x 9" x 0.75" • CONTENTS VARY PER TITLE

scratch-a-doodle - abcs and 123s penmanship

item: 51477 upc: 8-05219-51477-1

space exploration science

item: 52224

upc: 8-05219-52224-0

dinosaur species of the world

item: 52226 upc: 8-05219-52226-4

disney mickey and friends – butterflies of the world

item: 57849 upc: 8-05219-57849-0

disney toy story – dinosaur science

item: 57850

upc: 8-05219-57850-6

highlights - busy farm playset

### about the format

Young learners can explore and discover a variety of subjects in Bendon's T.S. Shure® Activity Tins. Each tin includes a series of pieces and inserts in a sturdy storage tin for hours of interactive learning fun in the car, on the go, and at home!