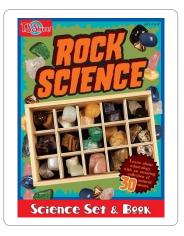

#### 8.5" x II" x 2.25" • CONTENTS VARY PER TITLE

#### rock science

item: 52252 upc: 8-05219-52252-3

# about the format

Emerging learners can discover the basics of scientific topics with the T.S. Shure® Science Set & Books. Each Science Set & Book contains an informational book and all the tools your child will need to explore and get hands-on with a new science subject.