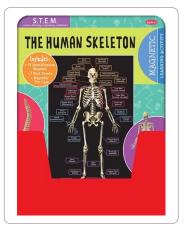

#### 7" x 9" x 0.75" • CONTENTS VARY PER TITLE

human skeleton

item: 50252

upc: 8-05219-50252-5

daisy girls dress-up

item: 50255

upc: 8-05219-50255-6

funny faces

# about the format

Young learners can explore and discover a variety of subjects in Bendon's T.S. Shure® Activity Tins. Each tin includes a series of pieces and inserts in a sturdy storage tin for hours of interactive learning fun in the car, on the go, and at home!