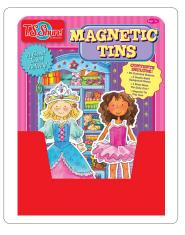

#### 7" x 9" x 0.75" • CONTENTS VARY PER TITLE

human skeleton

item: 50252

upc: 8-05219-50252-5

daisy girls dress-up

item: 50255

upc: 8-05219-50255-6

funny faces

# about the format

Young learners can explore and discover a variety of subjects in Bendon's T.S. Shure® Activity Tins. Each tin includes a series of pieces and inserts in a sturdy storage tin for hours of interactive learning fun in the car, on the go, and at home!