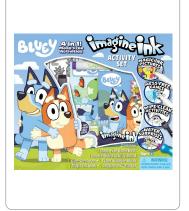

# imagine ink 4-in-I activity box set

12.75" x 11" x 1.75" • 12-PAGE MAGIC INK BOOK • 12-PAGE MESS-FREE GAME BOOK • WATER SURPRISE BOARD/DRY-ERASE BOARD • MAGIC INK MARKER • DRY-ERASE MARKER • WATER SURPRISE BRUSH

#### bluey

item: 58407 upc: 8-05219-58407-1

# about the format

It's our most comprehensive
Imagine Ink set ever! Bendon's
Imagine Ink 4-in-I Activity Box
Set comes with all kinds of cool
coloring tools to use on the
included Magic Ink activity book,
Mess Free Game Book, and dualsided Water Surprise/dry-erase
board. Color with special messfree marker, Water Surprise
brush, or dry-erase marker for
hours of coloring fun!