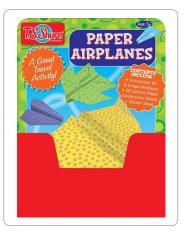

#### 5" x 6.75" x 0.75" • CONTENTS VARY PER TITLE

tangrams

item: 50433 upc: 8-05219-50433-8

paper airplanes

item: 50435 upc: 8-05219-50435-2

tic-tac-toe

item: 50437 upc: 8-05219-50437-6

travel mazes

# about the format

Children will be entertained for hours with these T.S. Shure® Mini Activity Tins. Each title features a different hands-on activity in a sturdy, travel-sized storage tin that's perfect for fun in the car, on the go, or at home!