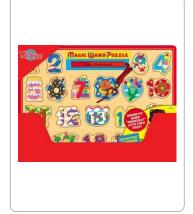

#### 15.75" x 11.5" x 0.5" • MAGNETIC WOODEN TRAY PUZZLE WITH MAGIC WAND

#### numbers

item: 50478 upc: 8-05219-50478-9

#### alphabet

item: 50480 upc: 8-05219-50480-2

# united states map

item: 50481

upc: 8-05219-50481-9

# about the format

These T.S. Shure® Magic Wand Wooden Magnetic Puzzles are as simple as A-B-C! Use the magnetic wand to "magically" pick up each piece from the puzzle tray and start learning.