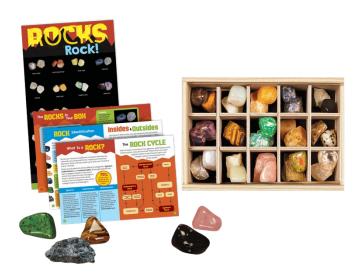

#### rock science

item: 52252 upc: 8-05219-52252-3

# about the format

Emerging learners can discover the basics of scientific topics with the T.S. Shure® Science Set & Books. Each Science Set & Book contains an informational book and all the tools your child will need to explore and get hands-on with a new science subject.