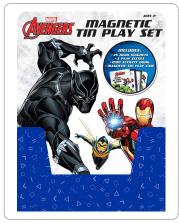

#### 7" x 9" x 0.75" • CONTENTS VARY PER TITLE

magnetic play set – avengers

item: 58819 upc: 5-05219-58819-2

magnetic play set – hello kitty

item: 59089

upc: 5-05219-59089-8

# about the format

Young learners can explore and discover a variety of subjects in Bendon's T.S. Shure® Activity Tins. Each tin includes a series of pieces and inserts in a sturdy storage tin for hours of interactive learning fun in the car, on the go, and at home!