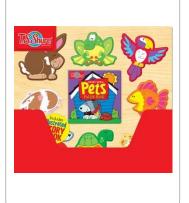

# 12" x 11" x 0.75" • CHUNKY WOODEN TRAY PUZZLE • WOODEN PUZZLE PIECES • BOARD BOOK

#### pets

item: 51469 upc: 8-05219-51469-6

# about the format

As you read out loud, have your child play along with matching character puzzle pieces! This T.S. Shure® multi-dimensional playset includes chunky wood pieces printed with colorful artwork found in the book! The full-color, 8-page board book helps bring the characters to life for interactive imaginative play!