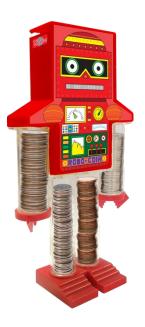

#### 7.5" x 11.75" x 2.75" • PLASTIC MECHANICAL COIN SORTING BANK IN CORRUGATE DISPLAY BOX

#### robo-coin

item: 50248 upc: 8-05219-50248-8

#### piggy-coin

item: 50249 upc: 8-05219-50249-5