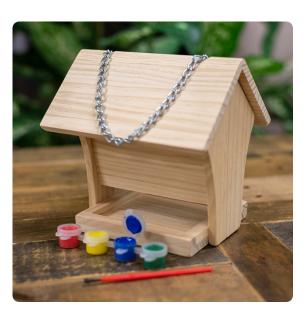

#### SIZE VARIES PER TITLE • WOOD STRUCTURE WITH METAL CHAIN • 4 PAINT POTS • PAINTBRUSH

paint a bird feeder

item: 50472 upc: 8-05219-50472-7

paint a birdhouse

item: 50475

upc: 8-05219-50475-8

# about the format

Your little artist can paint a beautiful new wooden birdhouse or birdfeeder with one of our T.S. Shure® Wooden Creativity Kit! Each kit comes pre-assembled and ready to paint with 4 paint colors and a paintbrush. Enjoy hours of bird watching with this fun and creative kit!