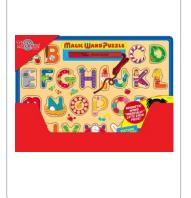

#### 15.75" x 11.5" x 0.5" • MAGNETIC WOODEN TRAY PUZZLE WITH MAGIC WAND

#### alphabet

item: 50480 upc: 8-05219-50480-2

# about the format

These T.S. Shure® Magic Wand Wooden Magnetic Puzzles are as simple as A-B-C! Use the magnetic wand to "magically" pick up each piece from the puzzle tray and start learning.