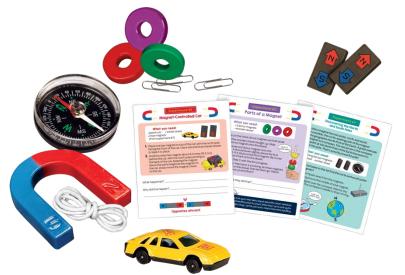

### magnetic science

item: 52449

upc: 8-05219-52449-7

# about the format

Emerging learners can discover the basics of scientific topics with the T.S. Shure® Science Set & Books. Each Science Set & Book contains an informational book and all the tools your child will need to explore and get hands-on with a new science subject.