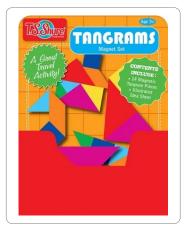

#### 5" x 6.75" x 0.75" • CONTENTS VARY PER TITLE

tangrams

item: 50433 upc: 8-05219-50433-8

paper airplanes

item: 50435 upc: 8-05219-50435-2

tic-tac-toe

item: 50437 upc: 8-05219-50437-6

travel mazes

# about the format

Children will be entertained for hours with these T.S. Shure® Mini Activity Tins. Each title features a different hands-on activity in a sturdy, travel-sized storage tin that's perfect for fun in the car, on the go, or at home!