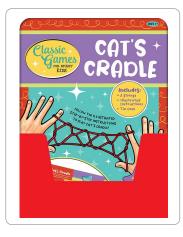

item: 50261 upc: 8-05219-50261-7

dinosaurs

item: 50263 upc: 8-05219-50263-1

cat's cradle

item: 50432

upc: 8-05219-50432-1

knock knock jokes

item: 50450

# about the format

Young learners can explore and discover a variety of subjects in Bendon's T.S. Shure® Activity Tins. Each tin includes a series of pieces and inserts in a sturdy storage tin for hours of interactive learning fun in the car, on the go, and at home!