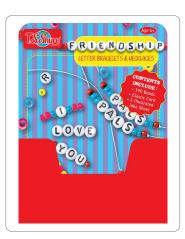

#### 5" x 6.75" x 0.75" • CONTENTS VARY PER TITLE

tangrams

item: 50433 upc: 8-05219-50433-8

paper airplanes

item: 50435 upc: 8-05219-50435-2

tic-tac-toe

item: 50437 upc: 8-05219-50437-6

travel mazes

item: 50438 upc: 8-05219-50438-3

battle of the boats

item: 50516 upc: 8-05219-50516-8

big rig bingo

item: 50523 upc: 8-05219-50523-6

friendship bracelets

item: 51243 upc: 8-05219-51243-2

# about the format

Children will be entertained for hours with these T.S. Shure® Mini Activity Tins. Each title features a different hands-on activity in a sturdy, travel-sized storage tin that's perfect for fun in the car, on the go, or at home!