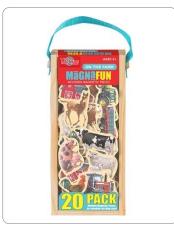

### 4.625" x 10.875" x 1.25" • 20\* WOODEN MAGNETS IN WOODEN STORAGE BOX

favorite pets

item: 50492 upc: 8-05219-50492-5

wild animals

item: 50493 upc: 8-05219-50493-2

on the farm

item: 50495 upc: 8-05219-50495-6

# about the format

Get ready for hours of imaginative play and discovery with T.S. Shure® MagnaFun Wooden Magnets. Each 20-piece\* set is perfect for creative play on any magnetic surface at home or on the go!