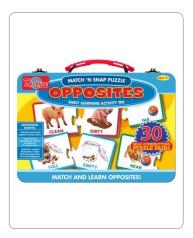

#### 7.67" x 5.236" x 2.75" • PUZZLE PAIRS IN PRINTED LUNCHBOX METAL STORAGE TIN WITH LATCH AND HANDLE

#### opposites

item: 51467 upc: 8-05219-51467-2

# about the format

T.S. Shure® Match N' Snap
Puzzles are the perfect
learning resource for parents
and teachers alike. Ideal for
children at home or in the
classroom, self-correcting
puzzle pair cards help little
learners master basic
concepts and improve fine
motor skills.