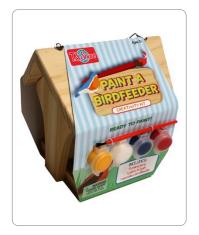

#### SIZE VARIES PER TITLE • WOOD STRUCTURE WITH METAL CHAIN • 4 PAINT POTS • PAINTBRUSH

paint a bird feeder

item: 50472 upc: 8-05219-50472-7

paint a birdhouse

item: 50475

upc: 8-05219-50475-8

# about the format

Your little artist can paint a beautiful new wooden birdhouse or birdfeeder with one of our T.S. Shure® Wooden Creativity Kit! Each kit comes pre-assembled and ready to paint with 4 paint colors and a paintbrush. Enjoy hours of bird watching with this fun and creative kit!