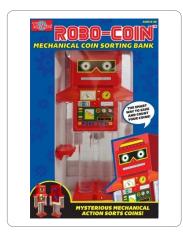

#### 7.5" x 11.75" x 2.75" • PLASTIC MECHANICAL COIN SORTING BANK IN CORRUGATE DISPLAY BOX

#### robo-coin

item: 50248 upc: 8-05219-50248-8