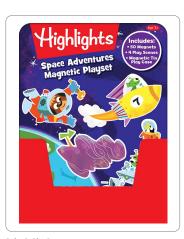

item: 52226 upc: 8-05219-52226-4

disney mickey and friends – butterflies of the world

item: 57849 upc: 8-05219-57849-0

disney toy story – dinosaur science

item: 57850

upc: 8-05219-57850-6

highlights - busy farm playset

item: 57855 upc: 8-05219-57855-1

highlights - space adventures playset

item: 57856 upc: 8-05219-57856-8

scratch fantastic – disney mickey mouse

item: 58806 upc: 8-05219-58806-2

scratch fantastic – disney princess