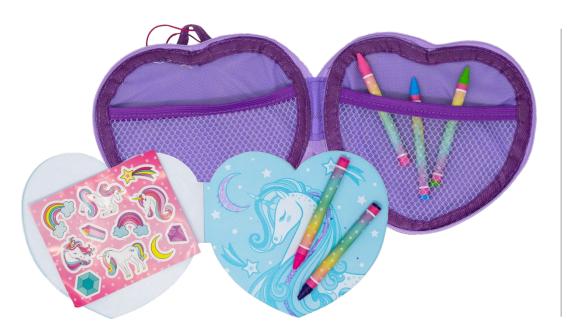

#### 6" x 5.75" • SHAPED ART PAD • 5 CRAYONS • STICKER SHEET • ZIPPERED POUCH

bendon - unicorn

item: AS49274 upc: 6-97675-49274-4

# about the format

With a mini art pad, crayons, and stickers, Bendon's heart-shaped Art Case is the heart's desire of every aspiring artist! Your little one can store all of her art supplies in the adorable zipper case for fun on the go!