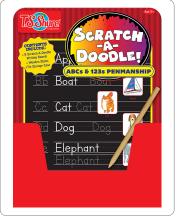

#### 7" x 9" x 0.75" • CONTENTS VARY PER TITLE

scratch-a-doodle - abcs and 123s penmanship

item: 51477 upc: 8-05219-51477-1

space exploration science

item: 52224

upc: 8-05219-52224-0

dinosaur species of the world

### about the format

Young learners can explore and discover a variety of subjects in Bendon's T.S. Shure® Activity Tins. Each tin includes a series of pieces and inserts in a sturdy storage tin for hours of interactive learning fun in the car, on the go, and at home!