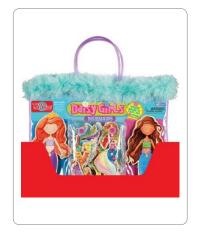

# 14" x 11.5" x 1.5" • MAGNETIC WOODEN DOLLS • MAGNETIC WOODEN PIECES • VINYL STORAGE TOTE WITH SNAP POCKET

item: 50460

upc: 8-05219-50460-4

daisy girls

item: 50463

upc: 8-05219-50463-5

daisy girls - pets and vet

# about the format

T.S. Shure® Magnetic
Wooden Dress-Up Dolls
provide hours of imaginative
pretend play. Your little one
can dress up these adorable
dolls in mix-and-match
outfits, and the clear tote
with snap closure pockets is
perfect for travel and storage
at home!