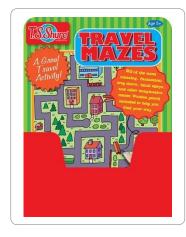

#### 5" x 6.75" x 0.75" • CONTENTS VARY PER TITLE

tangrams

item: 50433 upc: 8-05219-50433-8

paper airplanes

item: 50435 upc: 8-05219-50435-2

tic-tac-toe

item: 50437 upc: 8-05219-50437-6

travel mazes

# about the format

Children will be entertained for hours with these T.S. Shure® Mini Activity Tins. Each title features a different hands-on activity in a sturdy, travel-sized storage tin that's perfect for fun in the car, on the go, or at home!