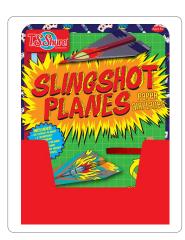

#### 7" x 9" x 0.75" • CONTENTS VARY PER TITLE

human skeleton

item: 50252

upc: 8-05219-50252-5

daisy girls dress-up

item: 50255

upc: 8-05219-50255-6

funny faces

upc: 8-05219-50450-5

slingshot planes

item: 50511

upc: 8-05219-50511-3

# about the format

Young learners can explore and discover a variety of subjects in Bendon's T.S. Shure® Activity Tins. Each tin includes a series of pieces and inserts in a sturdy storage tin for hours of interactive learning fun in the car, on the go, and at home!