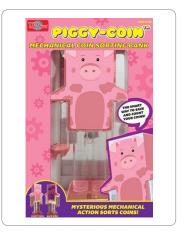

#### 7.5" x 11.75" x 2.75" • PLASTIC MECHANICAL COIN SORTING BANK IN CORRUGATE DISPLAY BOX

#### piggy-coin

item: 50249 upc: 8-05219-50249-5