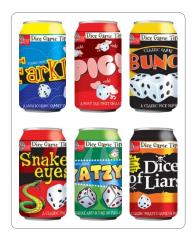

#### 2.5" x 4.875" x 2.5" • DICE • PENCIL • 10 SCORE CARDS • INSTRUCTION SHEET

#### 6 tin can dice games in pdq

item: 51487-PDQ upc: 8-05219-51487-0

# about the format

Bring the family around the table for a fun game night which includes all of your favorite classic dice games!
These collectible T.S. Shure® Dice Game Tins provide a functional and compact carrying case that's perfect for taking game night on the go. Each tin can contains all materials needed for game play, including a handy pencil to make game night easy.