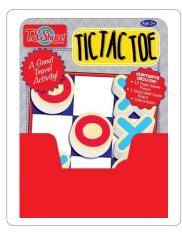

#### 5" x 6.75" x 0.75" • CONTENTS VARY PER TITLE

tangrams

item: 50433 upc: 8-05219-50433-8

paper airplanes

item: 50435 upc: 8-05219-50435-2

tic-tac-toe

item: 50437 upc: 8-05219-50437-6

travel mazes

# about the format

Children will be entertained for hours with these T.S. Shure® Mini Activity Tins. Each title features a different hands-on activity in a sturdy, travel-sized storage tin that's perfect for fun in the car, on the go, or at home!