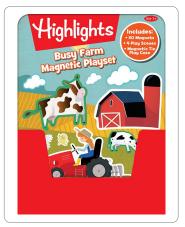

#### 7" x 9" x 0.75" • CONTENTS VARY PER TITLE

scratch-a-doodle - abcs and 123s penmanship

item: 51477 upc: 8-05219-51477-1

space exploration science

item: 52224

upc: 8-05219-52224-0

dinosaur species of the world

item: 52226 upc: 8-05219-52226-4

disney mickey and friends – butterflies of the world

item: 57849 upc: 8-05219-57849-0

disney toy story – dinosaur science

item: 57850

upc: 8-05219-57850-6

highlights - busy farm playset

item: 57855 upc: 8-05219-57855-1

highlights - space adventures playset

item: 57856 upc: 8-05219-57856-8

scratch fantastic – disney mickey mouse

item: 58806 upc: 8-05219-58806-2

scratch fantastic – disney princess