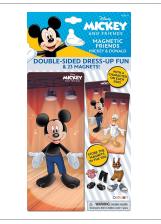

# 6.0625" x 11.65625" x 0.4" • DOUBLE-SIDED STORAGE TIN • 23 MAGNETIC PIECES

disney princess - ariel

item: 48834

upc: 8-05219-48834-8

disney mickey & friends mickey/donald

item: 48837 upc: 8-05219-48837-9

disney minnie minnie/daisy

# about the format

Take your aspiring artist's dress-up play on the go with Bendon's Magnetic Doll Tin! This portable tin features two characters, one on each side, with magnetic pieces to mix and match on either. When playtime's over, all of the pieces fit perfectly back into the tin. It's double-sided dress-up fun your little one is sure to love!