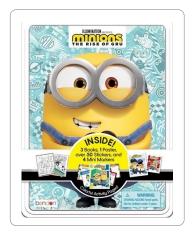

#### 7.5" x 9.5" x 1.45" • SMALL ACTIVITY BOOK • LARGE ACTIVITY BOOK • COLORING BOOK • COLOR YOUR OWN POSTER • STICKERS • 4 MARKERS

minions: the rise of gru

item: AS47657 upc: 6-97675-47657-7

# about the format

Looking for a coloring keepsake that will last? Look no further than Bendon's Activity Tin! Inside, you'll find two full-color activity books, coloring book, poster, stickers, and markers all inside a collectible tin featuring your favorite characters!—perfect for your little artist's growing supply collection!