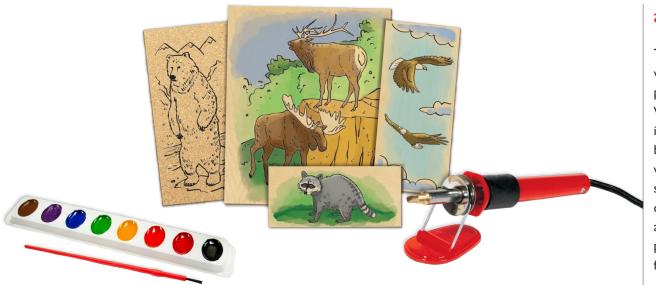

15" x 12" x 1.75" • WOOD BURNING WAND • 9 WOODEN PLANKS • CORK SHEET • 8-COLOR PAINT TRAY • PAINT BRUSH • CRAFT GLUE • SAND PAPER • TRANSFER SHEET • INSTRUCTION BOOKLET

#### wild animals

item: 52369

upc: 8-05219-52369-8

# about the format

Trace, burn, and paint a variety of woodburning projects! The T.S. Shure® Woodburning Box Set includes a UL-listed woodburning stylus, assorted wooden project pieces, cork, sand paper, watercolor paints, craft glue, and more! Design and burn one-of-a-kind art projects for hours of creative fun.