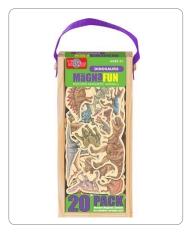

### 4.625" x 10.875" x 1.25" • 20\* WOODEN MAGNETS IN WOODEN STORAGE BOX

favorite pets

item: 50492 upc: 8-05219-50492-5

wild animals

item: 50493 upc: 8-05219-50493-2

on the farm

item: 50495 upc: 8-05219-50495-6

#### dinosaurs

item: 50499 upc: 8-05219-50499-4

# about the format

Get ready for hours of imaginative play and discovery with T.S. Shure® MagnaFun Wooden Magnets. Each 20-piece\* set is perfect for creative play on any magnetic surface at home or on the go!