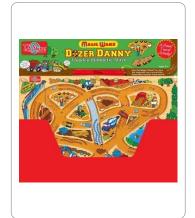

# 12.5" x 11.8" x 0.75" • MAGNETIC WOODEN MAZE WITH 3 MAGNETS • ACRYLIC TOP • MAGIC WAND

#### dozer danny

item: 50293 upc: 8-05219-50293-8

# about the format

Discover the magic of magnetic mazes with the T.S. Shure® Magic Wand Wooden Magnetic Maze! Children will love using the Magic Wand™ to maneuver magnetic pieces along the winding path of the maze. Hand-eye coordination and fun is the name of this wooden magnetic game!