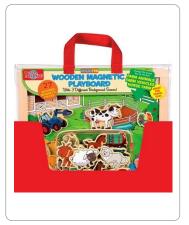

#### 14.6875" x 12" x 1.5" • MAGNETIC WOODEN PLAYBOARD • 27 MAGNETIC WOODEN PIECES • 3 PLAY SCENES • VINYL STORAGE TOTE

princess, ballerinas, and fairies

item: 50445 upc: 8-05219-50445-1

farm animals, farm vehicles, horses

# about the format

Encourage endless pretend play with this T.S. Shure® Magnetic Wooden Playboard. This set includes 3 beautifully illustrated scenes that can be integrated into the frame of the wooden magnetic playboard, providing hours of imaginative fun. Each set also includes 27 magnetic wooden play pieces for interactive storytelling and a sturdy storage bag for fun at home or on the go!