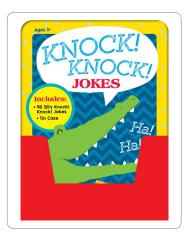

item: 50261 upc: 8-05219-50261-7

dinosaurs

item: 50263 upc: 8-05219-50263-1

cat's cradle

item: 50432

upc: 8-05219-50432-1

knock knock jokes

item: 50450

# about the format

Young learners can explore and discover a variety of subjects in Bendon's T.S. Shure® Activity Tins. Each tin includes a series of pieces and inserts in a sturdy storage tin for hours of interactive learning fun in the car, on the go, and at home!