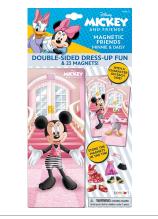

# 6.0625" x 11.65625" x 0.4" • DOUBLE-SIDED STORAGE TIN • 23 MAGNETIC PIECES

disney princess - ariel

item: 48834

upc: 8-05219-48834-8

disney mickey & friends mickey/donald

item: 48837 upc: 8-05219-48837-9

disney minnie minnie/daisy

# about the format

Take your aspiring artist's dress-up play on the go with Bendon's Magnetic Doll Tin! This portable tin features two characters, one on each side, with magnetic pieces to mix and match on either. When playtime's over, all of the pieces fit perfectly back into the tin. It's double-sided dress-up fun your little one is sure to love!