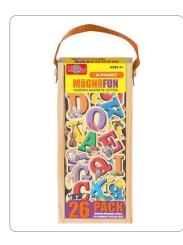

### 4.625" x 10.875" x 1.25" • 20\* WOODEN MAGNETS IN WOODEN STORAGE BOX

favorite pets

item: 50492 upc: 8-05219-50492-5

wild animals

item: 50493 upc: 8-05219-50493-2

on the farm

item: 50495 upc: 8-05219-50495-6

alphabet

item: 50496 upc: 8-05219-50496-3

# about the format

Get ready for hours of imaginative play and discovery with T.S. Shure® MagnaFun Wooden Magnets. Each 20-piece\* set is perfect for creative play on any magnetic surface at home or on the go!