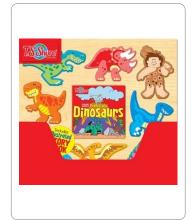

# 12" x 11" x 0.75" • CHUNKY WOODEN TRAY PUZZLE • WOODEN PUZZLE PIECES • BOARD BOOK

#### prehistoric dinosaurs

item: 51468

upc: 8-05219-51468-9

# about the format

As you read out loud, have your child play along with matching character puzzle pieces! This T.S. Shure® multi-dimensional playset includes chunky wood pieces printed with colorful artwork found in the book! The full-color, 8-page board book helps bring the characters to life for interactive imaginative play!