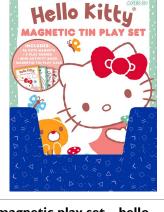

#### 7" x 9" x 0.75" • CONTENTS VARY PER TITLE

magnetic play set – avengers

item: 58819 upc: 5-05219-58819-2

magnetic play set – hello kitty

item: 59089

upc: 5-05219-59089-8

# about the format

Young learners can explore and discover a variety of subjects in Bendon's T.S. Shure® Activity Tins. Each tin includes a series of pieces and inserts in a sturdy storage tin for hours of interactive learning fun in the car, on the go, and at home!