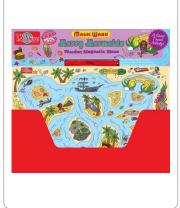

# 12.5" x 11.8" x 0.75" • MAGNETIC WOODEN MAZE WITH 3 MAGNETS • ACRYLIC TOP • MAGIC WAND

#### merry mermaids

item: 50461 upc: 8-05219-50461-1

# about the format

Discover the magic of magnetic mazes with the T.S. Shure® Magic Wand Wooden Magnetic Maze! Children will love using the Magic Wand™ to maneuver magnetic pieces along the winding path of the maze. Hand-eye coordination and fun is the name of this wooden magnetic game!