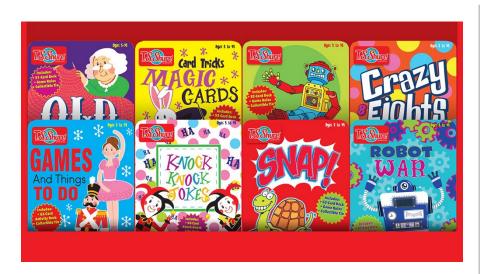

# about the format

Young learners can explore and discover a variety of subjects in Bendon's T.S. Shure® Activity Tins. Each tin includes a series of pieces and inserts in a sturdy storage tin for hours of interactive learning fun in the car, on the go, and at home!

### about the format

Young learners can explore and discover a variety of subjects in Bendon's T.S. Shure® Activity Tins. Each tin includes a series of pieces and inserts in a sturdy storage tin for hours of interactive learning fun in the car, on the go, and at home!