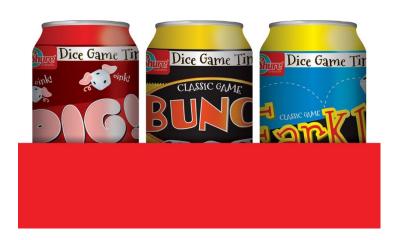

#### 2.5" x 4.875" x 2.5" • DICE • PENCIL • 10 SCORE CARDS • INSTRUCTION SHEET

#### 6 tin can dice games in pdq

item: 51487-PDQ upc: 8-05219-51487-0

# about the format

Bring the family around the table for a fun game night which includes all of your favorite classic dice games!
These collectible T.S. Shure® Dice Game Tins provide a functional and compact carrying case that's perfect for taking game night on the go. Each tin can contains all materials needed for game play, including a handy pencil to make game night easy.