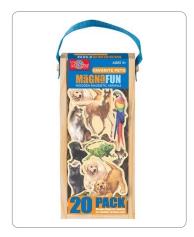

### 4.625" x 10.875" x 1.25" • 20\* WOODEN MAGNETS IN WOODEN STORAGE BOX

favorite pets

item: 50492 upc: 8-05219-50492-5

wild animals

item: 50493 upc: 8-05219-50493-2

on the farm

item: 50495 upc: 8-05219-50495-6

# about the format

Get ready for hours of imaginative play and discovery with T.S. Shure® MagnaFun Wooden Magnets. Each 20-piece\* set is perfect for creative play on any magnetic surface at home or on the go!