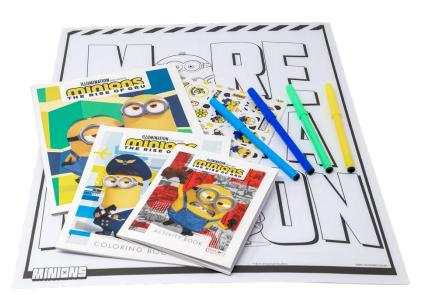

#### 7.5" x 9.5" x 1.45" • SMALL ACTIVITY BOOK • LARGE ACTIVITY BOOK • COLORING BOOK • COLOR YOUR OWN POSTER • STICKERS • 4 MARKERS

minions: the rise of gru

item: AS47657 upc: 6-97675-47657-7

# about the format

Looking for a coloring keepsake that will last? Look no further than Bendon's Activity Tin! Inside, you'll find two full-color activity books, coloring book, poster, stickers, and markers all inside a collectible tin featuring your favorite characters!—perfect for your little artist's growing supply collection!