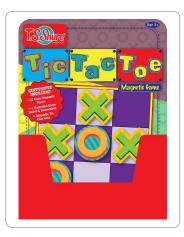

#### 5" x 6.75" x 0.75" • CONTENTS VARY PER TITLE

tangrams

item: 50433 upc: 8-05219-50433-8

paper airplanes

item: 50435 upc: 8-05219-50435-2

tic-tac-toe

item: 50437 upc: 8-05219-50437-6

travel mazes

# about the format

Children will be entertained for hours with these T.S. Shure® Mini Activity Tins. Each title features a different hands-on activity in a sturdy, travel-sized storage tin that's perfect for fun in the car, on the go, or at home!

#### tic-tac-toe

item: 50522

upc: 8-05219-50522-9

# about the format

Young learners can explore and discover a variety of subjects in Bendon's T.S. Shure® Activity Tins. Each tin includes a series of pieces and inserts in a sturdy storage tin for hours of interactive learning fun in the car, on the go, and at home!