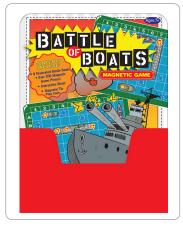

#### 5" x 6.75" x 0.75" • CONTENTS VARY PER TITLE

tangrams

item: 50433 upc: 8-05219-50433-8

paper airplanes

item: 50435 upc: 8-05219-50435-2

tic-tac-toe

item: 50437 upc: 8-05219-50437-6

travel mazes

item: 50438 upc: 8-05219-50438-3

battle of the boats

item: 50516 upc: 8-05219-50516-8

big rig bingo

item: 50523 upc: 8-05219-50523-6

friendship bracelets

item: 51243 upc: 8-05219-51243-2

# about the format

Children will be entertained for hours with these T.S. Shure® Mini Activity Tins. Each title features a different hands-on activity in a sturdy, travel-sized storage tin that's perfect for fun in the car, on the go, or at home!