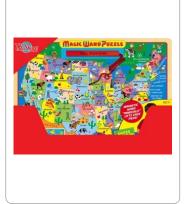

#### 15.75" x 11.5" x 0.5" • MAGNETIC WOODEN TRAY PUZZLE WITH MAGIC WAND

# united states map

item: 50481

upc: 8-05219-50481-9

# about the format

These T.S. Shure® Magic Wand Wooden Magnetic Puzzles are as simple as A-B-C! Use the magnetic wand to "magically" pick up each piece from the puzzle tray and start learning.