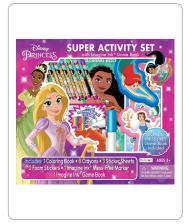

# super activity set with imagine ink book

12" x 11" x 2.25" • 12-PAGE MAGIC INK BOOKLET • 1 MAGIC INK MARKER • 48-PAGE COLORING & ACTIVITY BOOK • 8 CRAYONS • 3 STICKER SHEETS • 2 EVA FOAM STICKERS

#### disney princess

item: 58815

upc: 8-05219-58815-4

# about the format

Bendon's Super Activity Set with Imagine Ink® Game Book comes with everything your little artist needs for color and sticker fun! Magically reveal a rainbow of colors with just one Magic Ink marker with the bonus Imagine Ink® Game Book for mess-free coloring fun!