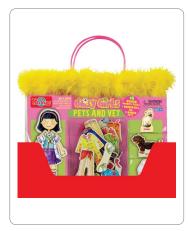

# 14" x 11.5" x 1.5" • MAGNETIC WOODEN DOLLS • MAGNETIC WOODEN PIECES • VINYL STORAGE TOTE WITH SNAP POCKET

item: 50460

upc: 8-05219-50460-4

daisy girls

item: 50463

upc: 8-05219-50463-5

daisy girls - pets and vet

item: 50485

upc: 8-05219-50485-7

# about the format

T.S. Shure® Magnetic
Wooden Dress-Up Dolls
provide hours of imaginative
pretend play. Your little one
can dress up these adorable
dolls in mix-and-match
outfits, and the clear tote
with snap closure pockets is
perfect for travel and storage
at home!