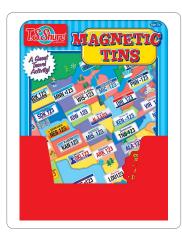

#### 7" x 9" x 0.75" • CONTENTS VARY PER TITLE

human skeleton

item: 50252

upc: 8-05219-50252-5

daisy girls dress-up

item: 50255

upc: 8-05219-50255-6

funny faces

# about the format

Young learners can explore and discover a variety of subjects in Bendon's T.S. Shure® Activity Tins. Each tin includes a series of pieces and inserts in a sturdy storage tin for hours of interactive learning fun in the car, on the go, and at home!